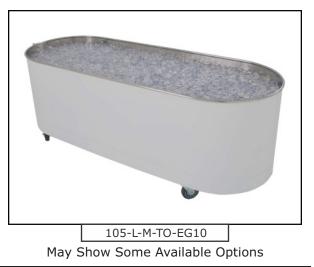

### 105-L-M-TO

### Whitehall 105-L-M-TO Mobile Cold Tanks

Tank Capacity is 105 gallons.

**Cold Tank** is 66"L x 24"W x 18"D and is seamless welded construction, fabricated from heavy gauge, type 304 stainless steel, polished to a satin finish. Cold Tank rim is reinforced with a concealed stainless steel rod. Cold Tank bottom is a seamless, coved (rounded) design for effective cleaning.