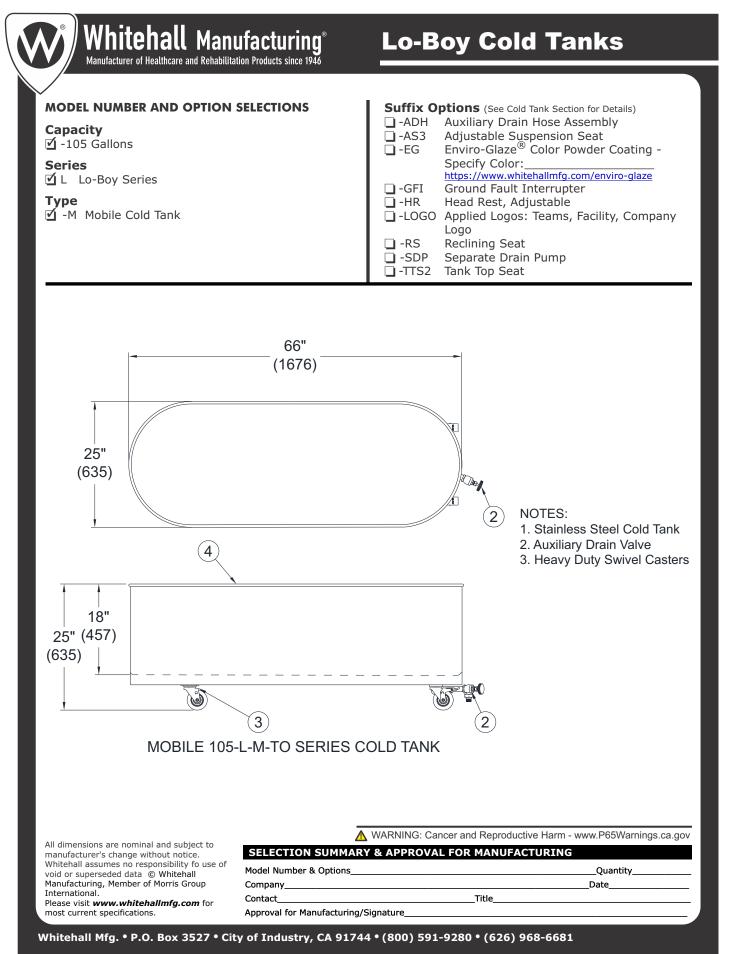

### 105-L-M-TO

### Whitehall 105-L-M-TO Mobile Cold Tanks

Tank Capacity is 105 gallons.

**Cold Tank** is 66"L x 24"W x 18"D and is seamless welded construction, fabricated from heavy gauge, type 304 stainless steel, polished to a satin finish. Cold Tank rim is reinforced with a concealed stainless steel rod. Cold Tank bottom is a seamless, coved (rounded) design for effective cleaning.

**Heavy Duty Swivel Casters** support all mobile models. Rear pair of casters are lockable for stabilizing Cold Tank during use.

**Drain option -SDP** has a bottom drain, leading to a separate, concealed water evacuation pump. A hose is attached to the side of the unit to facilitate the evacuation.

#### **GUIDE SPECIFICATIONS**

Provide Whitehall Mobile Cold Tank (specify model number and options) with a 105-gallon capacity, 66"L x 24"W x 88"D. Cold Tank shall be fabricated from heavy gauge, type 304 stainless steel. Construction shall be seamless welded and exposed surfaces shall be polished to satin finish. Bottom of Cold Tank shall be a seamless, rounded coved design. Cold Tank shall have heavy duty swivel casters with locking device on rear pair of casters.