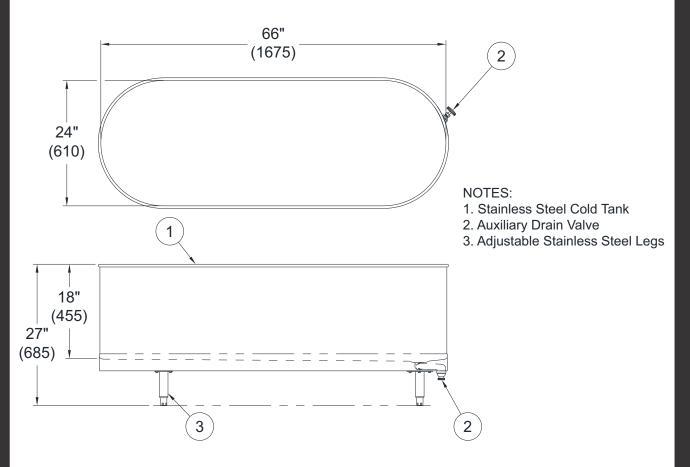

## Whitehall 105-L-SL-TO Stationary Cold Tank with Legs

**Cold Tank** is 66"L x 24"W x 18"D and is seamless welded construction, fabricated from heavy gauge, type 304 stainless steel, polished to a satin finish. Cold Tank rim is reinforced with a concealed stainless steel rod. Cold Tank bottom is seamless, coved (rounded) design for effective cleaning. Cold Tank is fitted with adjustable stainless steel legs and a gravity drain valve.

#### **GUIDE SPECIFICATIONS**

Provide Whitehall Stationary Cold Tank (specify model number and options) with a 105-gallon capacity, 66"L x 24"W x 18"D. Cold Tank shall be fabricated from heavy gauge, type 304 stainless steel. Construction shall be seamless welded and exposed surfaces shall be polished to satin finish. Bottom of Cold Tank shall be a seamless, rounded coved design. Cold Tank is fitted with adjustable stainless steel legs and a gravity drain valve.

### STATIONARY 105-L-SL-TO SERIES COLD TANK

All dimensions are nominal and subject to manufacturer's change without notice. Whitehall assumes no responsibility fo use of void or superseded data © Whitehall Manufacturing, Member of Morris Group International.