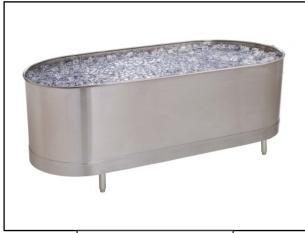

## Whitehall 105-L-SL-TO Stationary Cold Tank with Legs

**Cold Tank** is 66"L x 24"W x 18"D and is seamless welded construction, fabricated from heavy gauge, type 304 stainless steel, polished to a satin finish. Cold Tank rim is reinforced with a concealed stainless steel rod. Cold Tank bottom is seamless, coved (rounded) design for effective cleaning. Cold Tank is fitted with adjustable stainless steel legs and a gravity drain valve.

#### **GUIDE SPECIFICATIONS**

Provide Whitehall Stationary Cold Tank (specify model number and options) with a 105-gallon capacity, 66"L x 24"W x 18"D. Cold Tank shall be fabricated from heavy gauge, type 304 stainless steel. Construction shall be seamless welded and exposed surfaces shall be polished to satin finish. Bottom of Cold Tank shall be a seamless, rounded coved design. Cold Tank is fitted with adjustable stainless steel legs and a gravity drain valve.