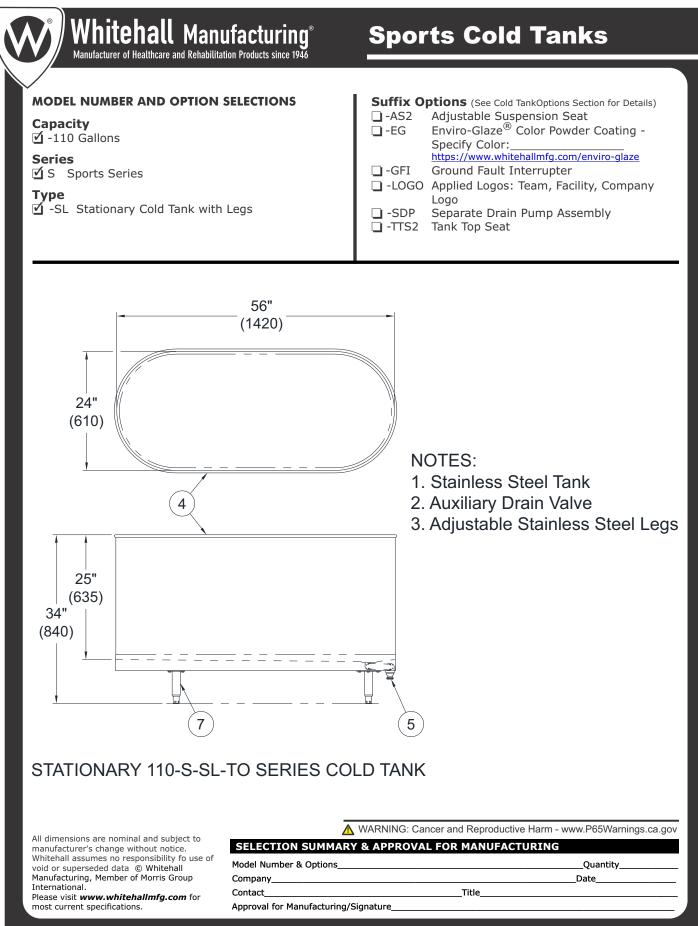

## Whitehall 110-S-SL-TO Stationary Cold Tank with Legs

Cold Tank Capacity is 110 gallons.

**Cold Tank** is 56"L x 24"W x 25"D and is seamless welded construction, fabricated from heavy gauge, type 304 stainless steel, polished to a satin finish. Cold Tank rim is reinforced with a concealed stainless steel rod. Cold Tank bottom is a seamless, coved (rounded) design for effective cleaning. Cold Tank is fitted with adjustable stainless steel legs and gravity drain valve.

## **GUIDE SPECIFICATIONS**

Provide Whitehall stationary Cold Tank (specify model number and options) with a 110-gallon capacity, 56"L x 24"W x 25"D. Cold Tank shall be fabricated from heavy gauge, type 304 stainless steel. Construction shall be seamless welded and exposed surfaces shall be polished to satin finish. Bottom of Cold Tank shall be a seamless, rounded coved design. Cold Tank is fitted with adjustable stainless steel legs and a gravity drain valve.