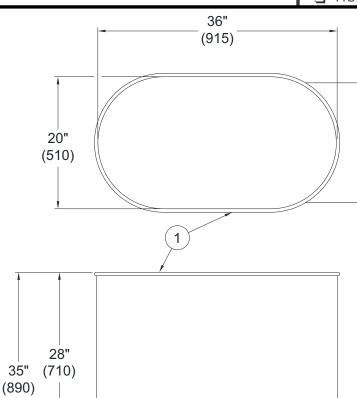

#### Whitehall 60-H-M-TO Mobile Cold Tank

Cold Tank Capacity is 60 gallons.

**Cold Tank** is 36″L x 20″W x 28″D and is seamless welded construction, fabricated from heavy gauge, type 304 stainless steel, polished to a satin finish. Cold Tank rim is reinforced with a concealed stainless steel rod. Cold Tank bottom is a seamless, coved (rounded) design for effective cleaning.

#### NOTES:

- 1. Stainless Steel Cold Tank
- 2. Auxiliary Drain Valve
- 3. Heavy Duty Swivel Casters

### MOBILE 60-H-M-TO SERIES COLD TANK

All dimensions are nominal and subject to manufacturer's change without notice. Whitehall assumes no responsibility fo use of void or superseded data © Whitehall Manufacturing, Member of Morris Group International.