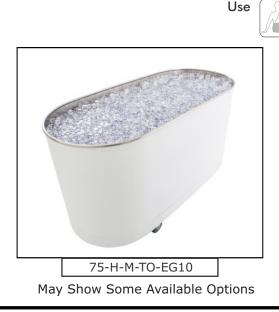

### 75-H-M-TO

### Whitehall 75-H-M-TO Mobile Cold Tanks

Cold Tank Capacity is 75 gallons.

**Cold Tank** is  $42^{"}L \times 20^{"}W \times 28^{"}D$  and is seamless welded construction, fabricated from heavy gauge, type 304 stainless steel, polished to a satin finish. Cold Tank rim is reinforced with a concealed stainless steel rod. Cold Tank bottom is a seamless, coved (rounded) design for effective cleaning.