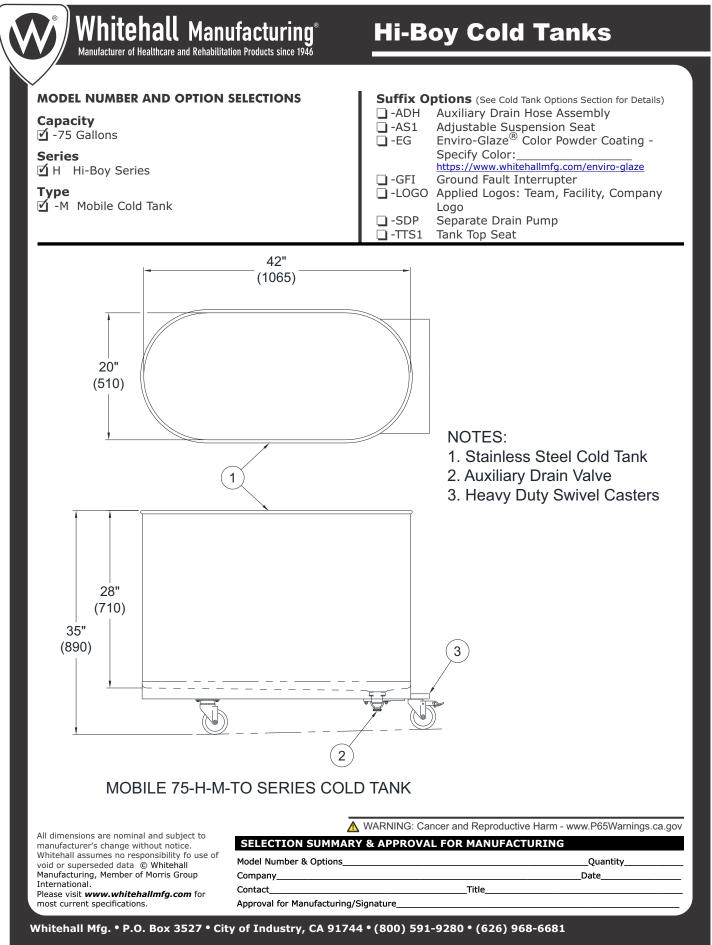

### Whitehall 75-H-M-TO Mobile Cold Tanks

Cold Tank Capacity is 75 gallons.

**Cold Tank** is  $42^{"}L \times 20^{"}W \times 28^{"}D$  and is seamless welded construction, fabricated from heavy gauge, type 304 stainless steel, polished to a satin finish. Cold Tank rim is reinforced with a concealed stainless steel rod. Cold Tank bottom is a seamless, coved (rounded) design for effective cleaning.

**Heavy Duty Swivel Casters** support all mobile models. Rear pair of casters are lockable for stabilizing during Cold Tank use.

**Drain option -SDP** has a bottom drain, leading to a separate, concealed water evacuation pump. A hose is attached to the side of the unit to facilitate the evacuation.

### **GUIDE SPECIFICATIONS**

Provide Whitehall Mobile Cold Tank (specify model number and options) with a 75-gallon capacity, 42"L x 20"W x 28"D. Cold Tank shall be fabricated from heavy gauge, type 304 stainless steel. Construction shall be seamless welded and exposed surfaces shall be polished to satin finish. Bottom of Cold Tank shall be a seamless, rounded coved design. Cold Tank shall have heavy duty swivel casters with locking device on rear pair of casters.