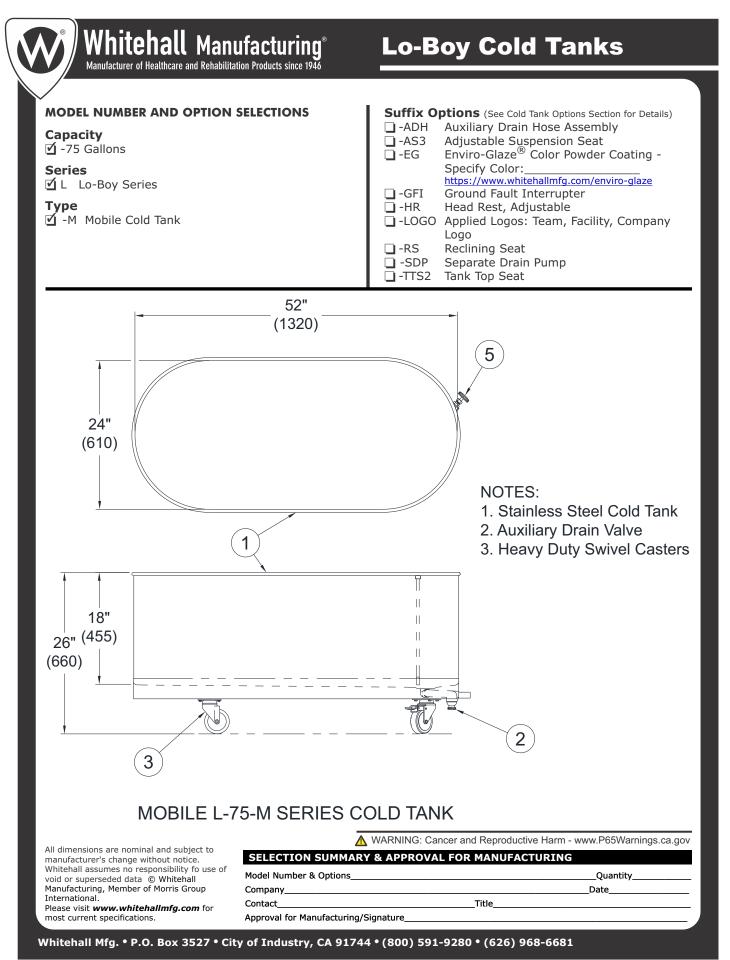

# **L** Series **75 Gallon Mobile Cold Tank**

#### Whitehall 75-L-M-TO Mobile Cold Tank

Cold Tank Capacity is 75 gallons.

Division of

Acorn Engineering Co

Cold Tank is 52"L x 24"W x 18"D and is seamless welded construction, fabricated from heavy gauge, type 304 stainless steel, polished to a satin finish. Cold Tank rim is reinforced with a concealed stainless steel rod. Cold Tank bottom is a seamless, coved (rounded) design for effective cleaning.

Heavy Duty Swivel Casters support all mobile models. Rear pair of casters are lockable for stabilizing during Cold Tank use.

**Drain option -SDP** has a bottom drain, leading to a separate, concealed water evacuation pump. A hose is attached to the side of the unit to facilitate the evacuation.

#### **GUIDE SPECIFICATIONS**

Provide Whitehall Mobile Cold Tank (specify model number and options) with a 75-gallon capacity, 52"L x 24"W x 88"D. Cold Tank shall be fabricated from heavy gauge, type 304 stainless steel. Construction shall be seamless welded and exposed surfaces shall be polished to satin finish. Bottom of Cold Tank shall be a seamless, rounded coved design. Cold Tank shall have heavy duty swivel casters with locking device on rear pair of casters.