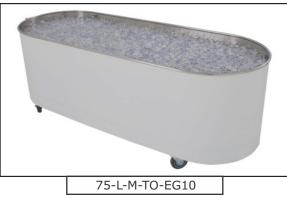

### 75-L-M-TO

May Show Some Available Options

#### Whitehall 75-L-M-TO Mobile Cold Tank

Cold Tank Capacity is 75 gallons.

Division of

Acorn Engineering Co

Cold Tank is 52"L x 24"W x 18"D and is seamless welded construction, fabricated from heavy gauge, type 304 stainless steel, polished to a satin finish. Cold Tank rim is reinforced with a concealed stainless steel rod. Cold Tank bottom is a seamless, coved (rounded) design for effective cleaning.