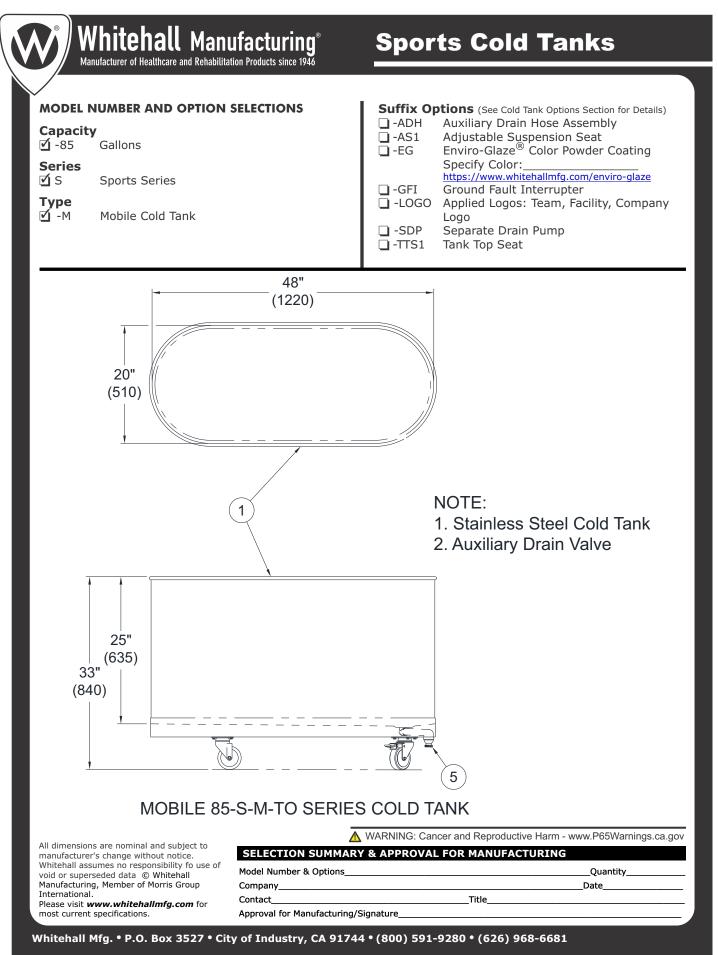

## **Sports Cold Tanks**

## Whitehall 85-S-M-TO Mobile Cold Tank

Tank Capacity is 85 gallons.

**Cold Tank** is 48"L x 20"W x 25"D and is seamless welded construction, fabricated from heavy gauge, type 304 stainless steel, polished to a satin finish. Cold Tank rim is reinforced with a concealed stainless steel rod. Cold Tank bottom is a seamless, coved (rounded) design for effective cleaning.

**Heavy Duty Swivel Casters** support all mobile models. Rear pair of casters are lockable for stabilizing Cold Tank during use.

**Drain option -SDP** has a bottom drain, leading to a separate, concealed water evacuation pump. A hose is attached to the side of the unit to facilitate the evacuation.

## **GUIDE SPECIFICATIONS**

Provide Whitehall Mobile Cold Tank (specify model number and options) with a 85-gallon capacity, 48"L x 20"W x 25"D. Cold Tank shall be fabricated from heavy gauge, type 304 stainless steel. Construction shall be seamless welded and exposed surfaces shall be polished to satin finish. Bottom of Cold Tank shall be a seamless, rounded coved design. Cold Tank shall have heavy duty swivel casters with locking device on rear pair of casters.