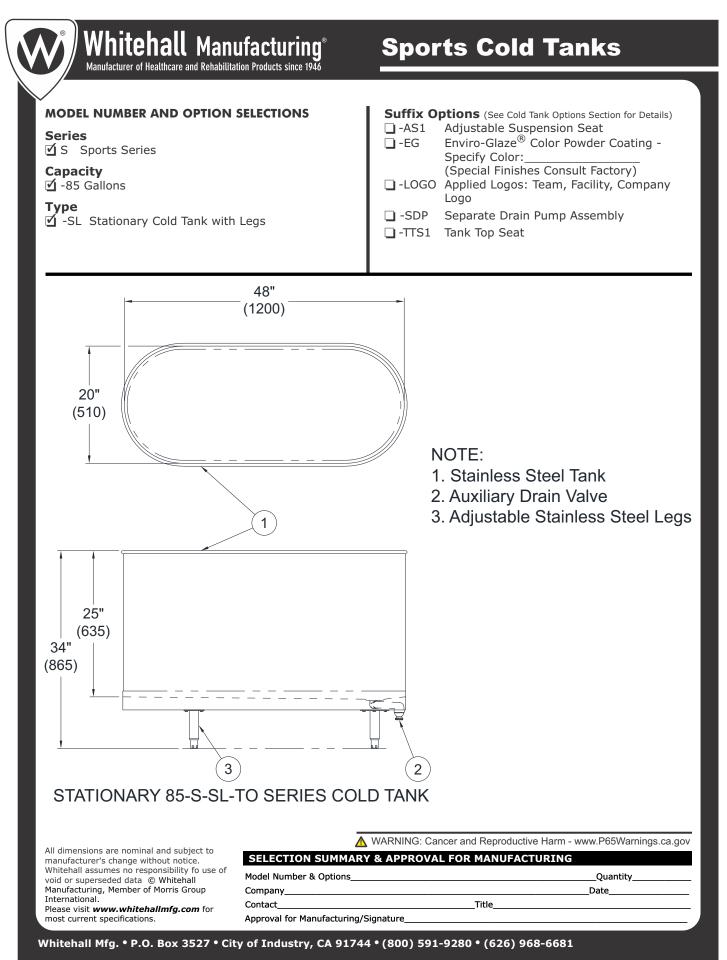

## Whitehall 85-S-SL-TO Stationary Cold Tank with Legs

Cold Tank Capacity is 85 gallons.

**Cold Tank** is 48"L x 20"W x 25"D and is seamless welded construction, fabricated from heavy gauge, type 304 stainless steel, polished to a satin finish. Cold Tank rim is reinforced with a concealed stainless steel rod. Cold Tank bottom is a seamless, coved (rounded) design for effective cleaning. Cold Tank is fitted with adjustable stainless steel legs and gravity drain valve.

## **GUIDE SPECIFICATIONS**

Provide Whitehall stationary Cold Tank (specify model number and options) with a 85-gallon capacity, 48"L x 20"W x 25"D. Cold Tank shall be fabricated from heavy gauge, type 304 stainless steel. Construction shall be seamless welded and exposed surfaces shall be polished to satin finish. Bottom of Cold Tank shall be a seamless, rounded coved design. Cold Tank is fitted with adjustable stainless steel legs and a gravity drain valve.