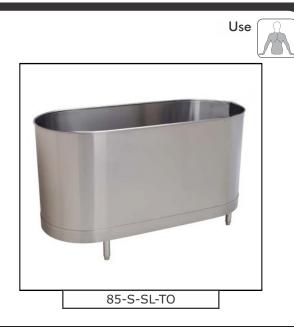

## 85-S-SL-TO

## Whitehall 85-S-SL-TO Stationary Cold Tank with Legs

Cold Tank Capacity is 85 gallons.

**Cold Tank** is 48"L x 20"W x 25"D and is seamless welded construction, fabricated from heavy gauge, type 304 stainless steel, polished to a satin finish. Cold Tank rim is reinforced with a concealed stainless steel rod. Cold Tank bottom is a seamless, coved (rounded) design for effective cleaning. Cold Tank is fitted with adjustable stainless steel legs and gravity drain valve.