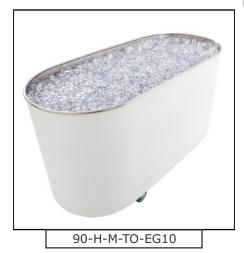

# H Series 90 Gallon Mobile Cold Tanks

90-H-M-TO

May Show Some Available Options

## Whitehall 90-H-M-TO Mobile Cold Tank

**Cold Tank Capacity** is 90 gallons.

**Cold Tank** is 48"L x 20"W x 28"D and is seamless welded construction, fabricated from heavy gauge, type 304 stainless steel, polished to a satin finish. Cold Tank rim is reinforced with a concealed stainless steel rod. Cold Tank bottom is a seamless, coved (rounded) design for effective cleaning.