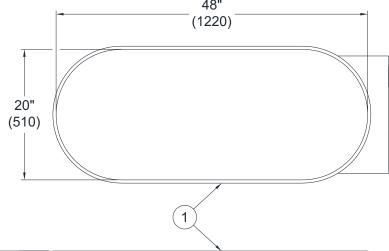

## Whitehall 90-H-M-TO Mobile Cold Tank

**Cold Tank Capacity** is 90 gallons.

**Cold Tank** is 48"L x 20"W x 28"D and is seamless welded construction, fabricated from heavy gauge, type 304 stainless steel, polished to a satin finish. Cold Tank rim is reinforced with a concealed stainless steel rod. Cold Tank bottom is a seamless, coved (rounded) design for effective cleaning.

## **NOTES:**

- 1. Stainless Steel Cold Tank
- 2. Auxiliary Drain Valve
- 3. Heavy Duty Swivel Casters