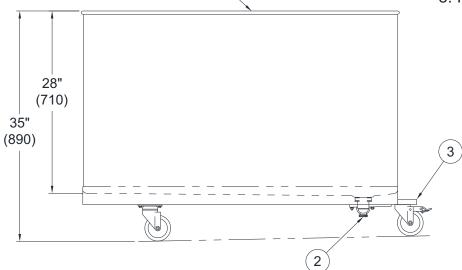

## Whitehall 90-H-M-TO Mobile Cold Tank

**Cold Tank Capacity** is 90 gallons.

**Cold Tank** is 48"L x 20"W x 28"D and is seamless welded construction, fabricated from heavy gauge, type 304 stainless steel, polished to a satin finish. Cold Tank rim is reinforced with a concealed stainless steel rod. Cold Tank bottom is a seamless, coved (rounded) design for effective cleaning.

**Heavy Duty Swivel Casters** support all mobile models. Rear pair of casters are lockable for stabilizing during Cold Tank use.

**Drain option -SDP** has a bottom drain, leading to a separate, concealed water evacuation pump. A hose is attached to the side of the unit to facilitate the evacuation.

## **NOTES:**

- 1. Stainless Steel Cold Tank
- 2. Auxiliary Drain Valve
- 3. Heavy Duty Swivel Casters