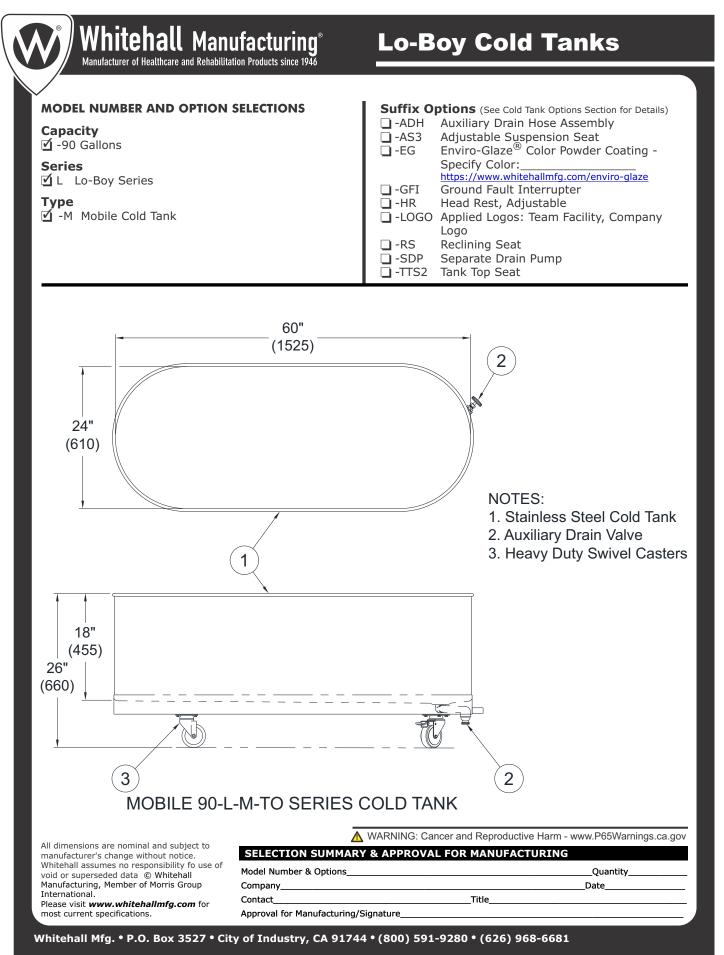

### Whitehall 90-L-M-TO Mobile Cold Tanks

**Cold Tank Capacity** is 90 gallons.

**Cold Tank** is 60"L x 24"W x 18"D and is seamless welded construction, fabricated from heavy gauge, type 304 stainless steel, polished to a satin finish. Cold Tank rim is reinforced with a concealed stainless steel rod. Cold Tank bottom is a seamless, coved (rounded) design for effective cleaning.

**Heavy Duty Swivel Casters** support all mobile models. Rear pair of casters are lockable for stabilizing Cold Tank during use.

**Drain option -SDP** has a bottom drain, leading to a separate, concealed water evacuation pump. A hose is attached to the side of the unit to facilitate the evacuation.

### **GUIDE SPECIFICATIONS**

Provide Whitehall Mobile Cold Tank (specify model number and options) with a 90-gallon capacity, 60"L x 24"W x 88"D. Cold Tank shall be fabricated from heavy gauge, type 304 stainless steel. Construction shall be seamless welded and exposed surfaces shall be polished to satin finish. Bottom of Cold Tank shall be a seamless, rounded coved design. Cold Tank shall have heavy duty swivel casters with locking device on rear pair of casters.