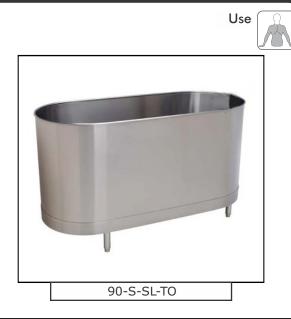

## 90-S-SL-TO

## Whitehall 90-S-SL-TO Cold Tank with Legs

Cold Tank Capacity is 90 gallons.

**Cold Tank** is 46"L x 24"W x 25"D and is seamless welded construction, fabricated from heavy gauge, type 304 stainless steel, polished to a satin finish. Cold Tank rim is reinforced with a concealed stainless steel rod. Cold Tank bottom is a seamless, coved (rounded) design for effective cleaning. Cold Tank is fitted with adjustable stainless steel legs and gravity drain valve.