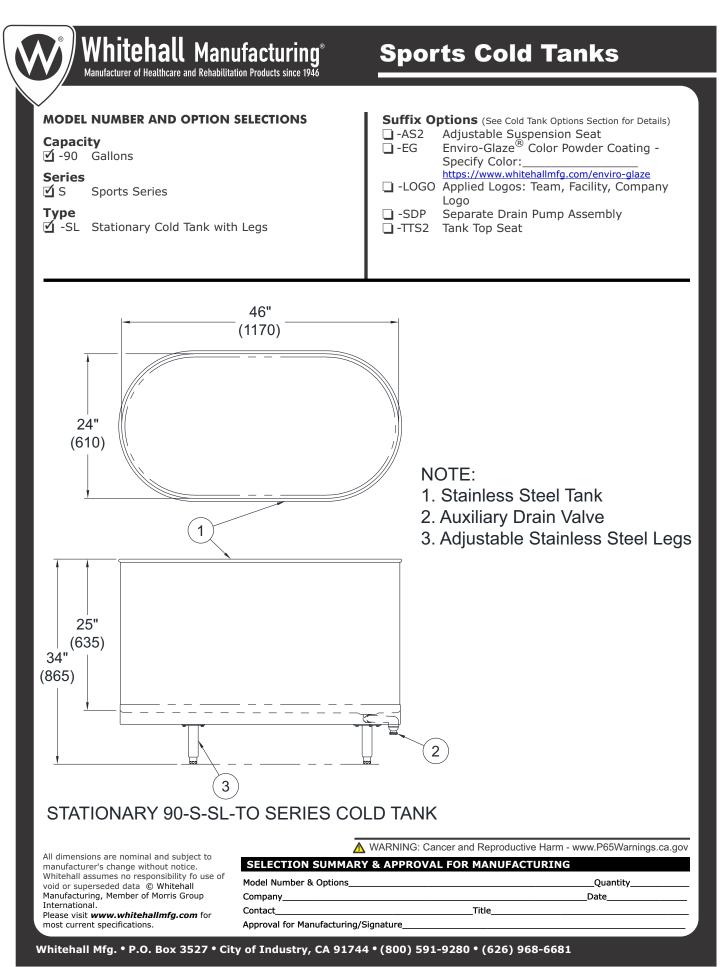

## Whitehall 90-S-SL-TO Cold Tank with Legs

Cold Tank Capacity is 90 gallons.

**Cold Tank** is 46"L x 24"W x 25"D and is seamless welded construction, fabricated from heavy gauge, type 304 stainless steel, polished to a satin finish. Cold Tank rim is reinforced with a concealed stainless steel rod. Cold Tank bottom is a seamless, coved (rounded) design for effective cleaning. Cold Tank is fitted with adjustable stainless steel legs and gravity drain valve.

## **GUIDE SPECIFICATIONS**

Provide Whitehall Stationary Cold Tank (specify model number and options) with a 90-gallon capacity, 46"L x 24"W x 25"D. Cold Tank shall be fabricated from heavy gauge, type 304 stainless steel. Construction shall be seamless welded and exposed surfaces shall be polished to satin finish. Bottom of Cold Tank shall be a seamless, rounded coved design. Cold Tank is fitted with adjustable stainless steel legs and a gravity drain valve.