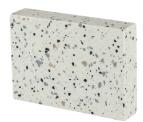

## **STANDARD COLORS**

**BLANCO - OCC11** 3040-850-001

**COTTON TAIL - OCC19** 3040-853-001

**BLANCO (MATTE) - OCC11M** 3040-851-001

**METEORITE - OCC20** 3040-854-001

**PARCHMENT - OCC18** 3040-852-001

MOONSTONE METALLIC - OCC21