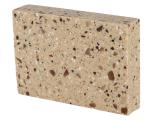

## **PREMIUM COLORS**

**PACIFIC PALISADES - OCC50** 3040-856-001

**DEL MAR - OCC51** 3040-857-001

**SAGUARO - OCC52** 3040-858-001

Corterra® is a solid surface polymer resin that comes in a variety of attractive color options to match the surrounding décor. Available on products made by Acorn Engineering Company, Neo-Metro by Acorn, and Whitehall Manufacturing.