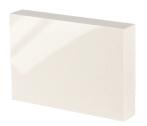

## **STANDARD COLORS**

**BLANCO - OCC11** 3040-850-001

**COTTON TAIL - OCC19** 3040-853-001

**BLANCO (MATTE) - OCC11M** 3040-851-001

**METEORITE - OCC20** 3040-854-001

**PARCHMENT - OCC18** 3040-852-001

MOONSTONE METALLIC - OCC21