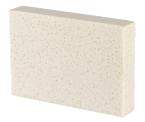

## **STANDARD COLORS**

**BLANCO - OCC11** 3040-850-001

**COTTON TAIL - OCC19** 3040-853-001

**BLANCO (MATTE) - OCC11M** 3040-851-001

**METEORITE - OCC20** 3040-854-001

**PARCHMENT - OCC18** 3040-852-001

MOONSTONE METALLIC - OCC21