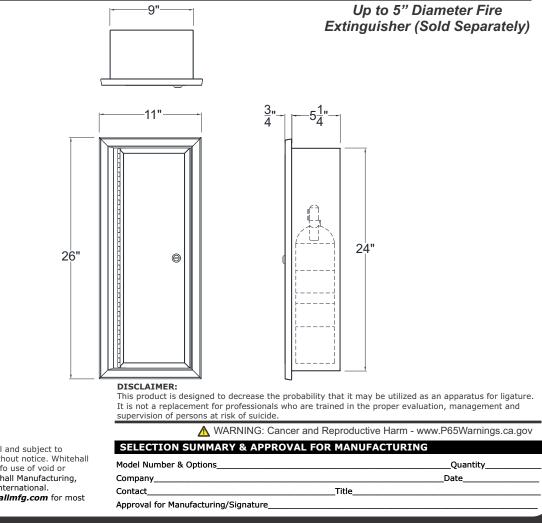

## Ligature Resistant Recessed Fire Extinguisher Cabinet

Whitehall Manufacturing®

Manufacturer of Healthcare and Rehabilitation Products since 1946

The BestCare Fire Extinguisher Cabinets are designed to provide utility while ensuring patient's safety. Recessed Cabinet is designed with sloping edges that protrude 3/4" from the surface. Door and Trim are 20 gage steel. The cabinet doors are attached with a continuous hinge and equipped with a cylinder lock. The door is a solid door. The tub is constructed of 20 gage steel. All components are powder coated with an electrostaticallyapplied, thermally-fused, re-coatable white polyester finish.

## **BASE MODEL NUMBER**

UWH1704-A Ligature Resistant Recessed Fire Extinguisher Cabinet

All dimensions are nominal and subject to manufacturer's change without notice. Whitehall assumes no responsibility fo use of void or superseded data © Whitehall Manufacturing, Member of Morris Group International. Please visit **www.whitehallmfg.com** for most current specifications.