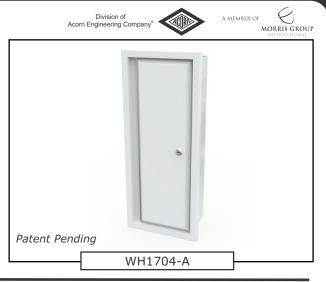

## Ligature Resistant Recessed Fire Extinguisher Cabinet

Whitehall Manufacturing®

Manufacturer of Healthcare and Rehabilitation Products since 1946

The BestCare Fire Extinguisher Cabinets are designed to provide utility while ensuring patient's safety. Recessed Cabinet is designed with sloping edges that protrude 3/4" from the surface. Door and Trim are 20 gage steel. The cabinet doors are attached with a continuous hinge and equipped with a cylinder lock. The door is a solid door. The tub is constructed of 20 gage steel. All components are powder coated with an electrostaticallyapplied, thermally-fused, re-coatable white polyester finish.

## **BASE MODEL NUMBER**

UWH1704-A Ligature Resistant Recessed Fire Extinguisher Cabinet

All dimensions are nominal and subject to manufacturer's change without notice. Whitehall assumes no responsibility fo use of void or superseded data © Whitehall Manufacturing, Member of Morris Group International. Please visit **www.whitehallmfg.com** for most current specifications.