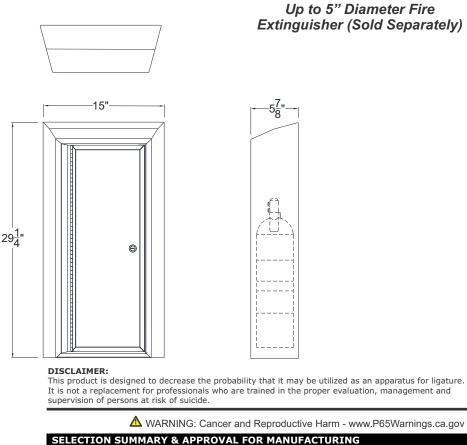

## Ligature Resistant Surface Fire Extinguisher Cabinet

Whitehall Manufacturing<sup>®</sup>

Manufacturer of Healthcare and Rehabilitation Products since 1946

The BestCare Fire Extinguisher Cabinets are designed to provide utility while ensuring patient's safety. Surface Mounted Cabinet is designed with 3 sloping edges that protrude 5-7/8" from the surface. Door and Trim are 20 gage steel. The cabinet doors are attached with a continuous hinge and equipped with a cylinder lock. The door is a solid door. The tub is constructed of 20 gage steel. All components are powder coated with an electrostatically-applied, thermally-fused, recoatable white polyester finish.