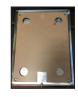

# **BestCare®**

LIGATURE-RESISTANT MIRRORS

- 1.) Stainless steel mirror
- 2.) 1/4" -20 UNC mounting screws
- 3.) Wall mounting disk
- 4.) Wall mounting anchors