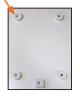

## INSTALLATION INSTRUCTIONS

Place provided template on wall in desired spot to install mirror and mark

Install the 5 mounting disks provided on to wall using mounting screws into wall anchors provided by others

(3)

Align back side of mirror holes with mounting disks

4

After attached to disks and height fine tuned, use allen wrench to lock bottom hardware, which will lock mirror to mounting disks