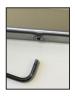

(3)

Align back side of mirror holes with mounting disks

4

After attached to disks and height fine tuned, use allen wrench to lock bottom hardware, which will lock mirror to mounting disks