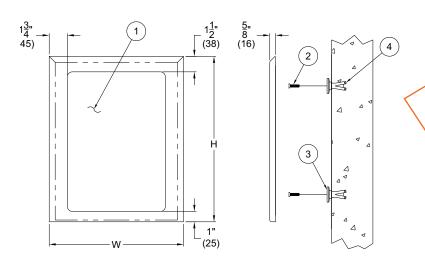

# **BestCare®**

LIGATURE-RESISTANT MIRRORS

- 1.) Stainless steel mirror
- 2.) 1/4" -20 UNC mounting screws
- 3.) Wall mounting disk
- 4.) Wall mounting anchors

## INSTALLATION INSTRUCTIONS

Place provided template on wall in desired spot to install mirror and mark

Install the 5 mounting disks provided on to wall using mounting screws into wall anchors provided by others

(3)

Align back side of mirror holes with mounting disks

4

After attached to disks and height fine tuned, use allen wrench to lock bottom hardware, which will lock mirror to mounting disks