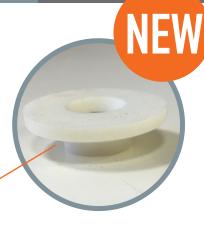

# **BestCare®**

LIGATURE-RESISTANT MIRRORS

- 1.) Stainless steel mirror
- 2.) 1/4" -20 UNC mounting screws
- 3.) Wall mounting disk
- 4.) Wall mounting anchors

(3)

Align back side of mirror holes with mounting disks

4

After attached to disks and height fine tuned, use allen wrench to lock bottom hardware, which will lock mirror to mounting disks