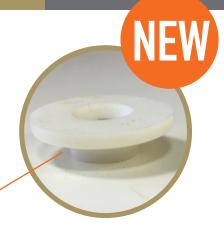

# LIGATURE-RESISTANT SOLID SURFACE MIRRORS

- 1.) Stainless steel mirror
- 2.) 1/4" -20 UNC mounting screws
- 3.) Wall mounting disk
- 4.) Wall mounting anchors (by others)
- 5.) Locking block
- 6.) Locking screw