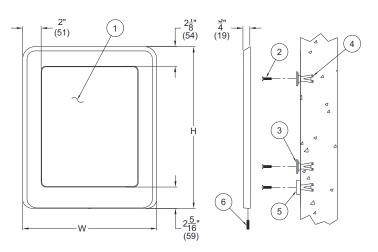

# LIGATURE-RESISTANT SOLID SURFACE MIRRORS

- 1.) Stainless steel mirror
- 2.) 1/4" -20 UNC mounting screws
- 3.) Wall mounting disk
- 4.) Wall mounting anchors (by others)
- 5.) Locking block
- 6.) Locking screw

### INSTALLATION INSTRUCTIONS

(1)

Place provided template on wall in desired spot to install mirror and mark

2

Install the 5 mounting disks provided on to wall using mounting screws into wall anchors provided by others

(3)

Align back side of mirror holes with mounting disks

**4** 

After attached to disks and height fine tuned, use allen wrench to lock bottom hardware, which will lock mirror to mounting disks