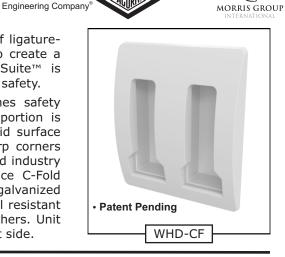

# LIGATURE RESISTANT C-FOLD PAPER TOWEL DISPENSER

**The BestCare<sup>®</sup> Dignity Suite**<sup>™</sup> is a curated collection of ligatureresistant bathroom fixtures and accessories. Designed to create a peaceful and well-balanced environment, the Dignity Suite<sup>™</sup> is stylish and sleek while simultaneously protecting patients' safety.

The Dignity Suite<sup>™</sup> Paper Towel Dispenser combines safety with patient friendly looks and function. The exposed portion is constructed of Blanco Gloss (OCC11) color Corterra<sup>®</sup> solid surface polymer resin to provide strength while eliminating sharp corners and is Greenguard Gold listed. The unit is designed to hold industry standard C-fold paper towels. The exposed solid surface C-Fold Paper Dispenser unit mounts to a concealed, in-wall galvanized steel Mounting Frame and is provided with 1/4"-20 vandal resistant stainless steel fasteners. Wall anchors are provided by others. Unit is intended for installation on a finished wall from the front side.