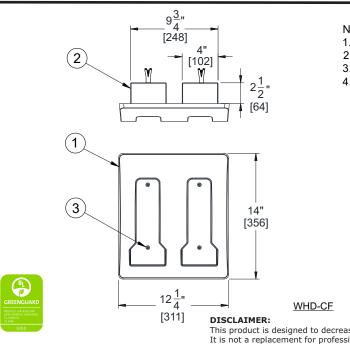

The Dignity Suite<sup>™</sup> Paper Towel Dispenser combines safety with patient friendly looks and function. The exposed portion is constructed of Blanco Gloss (OCC11) color Corterra<sup>®</sup> solid surface polymer resin to provide strength while eliminating sharp corners and is Greenguard Gold listed. The unit is designed to hold industry standard C-fold paper towels. The exposed solid surface C-Fold Paper Dispenser unit mounts to a concealed, in-wall galvanized steel Mounting Frame and is provided with 1/4"-20 vandal resistant stainless steel fasteners. Wall anchors are provided by others. Unit is intended for installation on a finished wall from the front side.

## **OPTIONS**

Optional Corterra® Color - Specify \_\_\_\_\_\_ (Refer to <u>https://www.whitehallmfg.com/product.aspx?ProductId=982</u> for available colors)

NOTES:

- 1. Dual C-Fold Paper Dispenser
- 2. Paper Holder Housing
- 3. 1/4"-20 Vandal Resistant Fasteners (Provided)
- 4. Wall Mounting Anchors (By Others)