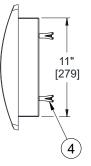

The Dignity Suite<sup>™</sup> Paper Towel Dispenser combines safety with patient friendly looks and function. The exposed portion is constructed of Blanco Gloss (OCC11) color Corterra<sup>®</sup> solid surface polymer resin to provide strength while eliminating sharp corners and is Greenguard Gold listed. The unit is designed to hold industry standard C-fold paper towels. The exposed solid surface C-Fold Paper Dispenser unit mounts to a concealed, in-wall galvanized steel Mounting Frame and is provided with 1/4"-20 vandal resistant stainless steel fasteners. Wall anchors are provided by others. Unit is intended for installation on a finished wall from the front side.

## **OPTIONS**

Optional Corterra® Color - Specify \_\_\_\_\_\_ (Refer to <u>https://www.whitehallmfg.com/product.aspx?ProductId=982</u> for available colors)

NOTES:

- 1. Dual C-Fold Paper Dispenser
- 2. Paper Holder Housing
- 3. 1/4"-20 Vandal Resistant Fasteners (Provided)
- 4. Wall Mounting Anchors (By Others)