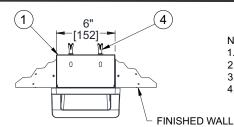

#### NOTES:

- 1. Stainless Steel Mounting Frame Assembly
- 2. Corterra Toilet Paper Holder
- 3. 1/4" Vandal Resistant Fasteners
- 4. Wall Mounting Anchors (By Others)

7"
[178]

11½"
[292]