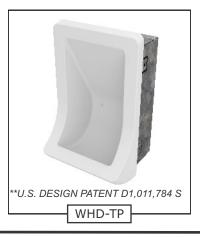

The Dignity Suite™ Toilet Paper Holder combines safety with patient friendly looks and function. The exposed portion is constructed of Blanco Gloss (OCC11) color Corterra® solid surface polymer resin to provide strength while eliminating sharp corners and is Greenguard Gold listed. The unit is designed to hold an industry standard issue roll of toilet paper. The exposed solid surface Toilet Paper Holder unit mounts to a concealed, in-wall galvanized steel Mounting Frame to reduce the possibility of removal from wall. Unit is intended for installation on a finished wall from the front side.

# **BASE MODEL NUMBER**

■ WHD-TP Toilet Paper Holder Assembly