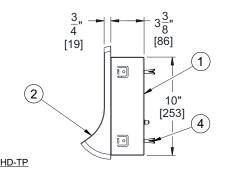

#### NOTES:

- 1. Stainless Steel Mounting Frame Assembly
- 2. Corterra Toilet Paper Holder
- 3. 1/4" Vandal Resistant Fasteners
- 4. Wall Mounting Anchors (By Others)

7"
[178]

11½"
[292]